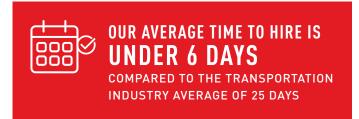

## ONBOARDING SERVICES TAILORED TO HELP YOUR BUSINESS SCALE

Onboarding drivers can be difficult, time consuming and expensive for your operation. But it doesn't have to be this way. Centerline can help you ramp up your business by managing the recruitment and or onboarding of your drivers. On average, our time to hire is under six days.